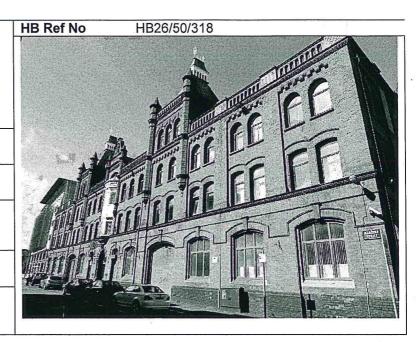

Tel:

(028) 9054 3058

Our Ref:

HB26/50/318

Date:

1 7 JUN 2013

Dear Sir/Madam

RE: BELFAST EDUCATION AND LIBRARY BOARD, 40-62 ACADEMY STREET, BELFAST, COUNTY ANTRIM, BT1 2LS

### Second Survey Database District Council Consultation Report

HB26/50/318

| Address                         |      |
|---------------------------------|------|
| Belfast Education and Library B | oard |
| 40-62 Academy Street            |      |
| Belfast                         |      |
| County Antrim                   |      |
| BT1 2LS                         |      |

### **Exterior Description and Setting**

A three storey red brick former warehouse sitting on the north side of Academy Street. Built by Samuel Stevenson 1899-1901.

The roof materials are varied: pavilion tower roofs are of Westmoreland slates surmounted by a lead roofed timber lantern with wrought iron finial; between the towers the roof is pitched natural slate with two hipped dormers with wrought iron finials; the remaining roof is flat covered by aggregate faced insulation slabs. Rainwater pipes are square uPVC. The walls are red brick laid in English garden wall bond with a black brick plinth; shallow brick piers rise full height, open arched balustrade to parapet, moulded brick cornice with dentilled machicolations under both with ball-flower decoration; moulded

### Second Survey Database District Council Consultation Report

HB26/50/318

brick string over ground and first floor window arches; moulded stone and brick string with ball-flower to first floor cill level; sandstone corbels and copings to octagonal corner tower turrets, corbel to oriel window, sandstone Dutch gable with flattened arch over oriel window framed by octagonal piers with foliate carved corbels, arched machicolations, moulded strings, '1901' under shell in pediment. Windows to attic have round arches with bullnosed surrounds, exaggerated sandstone keystones and connecting moulded brick string; windows to second floor are round arched, bullnosed surrounds, sandstone cills; first floor are segmental arches with moulded brick string over, bullnosed surrounds, moulded brick string cills; windows to ground floor are segmental arches with connecting brick strings over, stepped bullnosed surrounds, exaggerated sandstone keystones, splayed grey granite cills. The entrance door is framed by polished and carved stone detailing; the secondary doorways are segmental arches similar to window openings. The windows are uPVC. The entrance door is replacement plate glass, the secondary doors replacement timber.

The front southeast elevation is symmetrical 23 windows wide. The central entrance under the oriel window and Dutch gable is flanked by bays of 3 windows with a secondary door and one window to the ground floor, adjacent is a bay of 2 windows with tower over and vehicular access doors to ground floor, and towards each corner three bays of 2 windows each to upper floors, one to ground floor. The entrance door is framed by polished red granite columns with lonic capitals and polished grey granite plinths, a blocked moulded sandstone archivolt with carved monogram to keystone (obscured by modern sign); the canted oriel has a curved copper roof and dentilled cornice over replacement bay on stone corbel.

The side southwest elevation is 18 windows wide matching the southeast elevation; each bay has 2 windows to upper floors, one to ground floor; the second opening to the right on the ground floor is a doorway.

The rear northwest elevation has three brick piers to each corner, the remaining is flat brick. The second floor windows have flat lintels, the first floor segmental arches, the ground floor are segmental arches infilled with concrete lintels. The light well is painted brick with four modern infill towers of corrugated metal sheeting. The windows are generally segmental arches except those to the second floor northwest wall which are round arched, and the southeast wall which are flat arched.

The side northeast elevation is 18 windows wide in bays matching the west elevation. The second floor has 4 arched windows to the south, the remaining are square headed; the first floor match the southwest elevation; the ground floor match the northwest elevation with the exception of the segmental arched window on the south corner.

### Second Survey Database District Council Consultation Report

HB26/50/318

A large three storey red brick former warehouse occupying a block on the northwest side of Academy Street, built 1899-1901 to designs by Samuel Stevenson. The building is of impressive scale with a strong articulation of the roofscape and rhythm of solid and void. Its historic character and detailing of brick and stone mouldings survive. Although it has been refurbished extensively significant historic detail and fabric survive. It is a good example of the type of major commercial warehousing and property that once characterised this part of Belfast and represents the work of a noteworthy local architect.